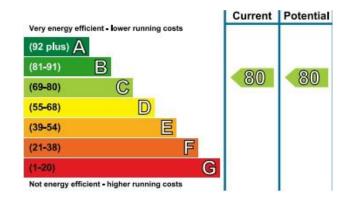

- Second Floor

IPMS 38 RESIDENTIAL 32.40 sqm / 348.75 sqft IPMS 3C RESIDENTIAL 31.38 sqm / 337.77 sqft

SPEC ID 62665afb7f055a0dc9d98690

- ONE DOUBLE BEDROOM APARTMENT
- ❖ 2ND FLOOR TO THE REAR OF THE BUILDING
- ❖ WONDERFULLY LIGHT SOUTH FACING ASPECT
- ❖ EXCEPTIONALLY WELL PRESENTED
- \* RESIDENTS SKY GARDEN
- \* RESIDENTS CO-WORKING ROOM/LOUNGE
- CONCIERGE SIX DAYS A WEEK
- ULTRA LONG LEASE
- **\*** EXCELLENT TRANSPORT LINKS
- \* EPC EER C