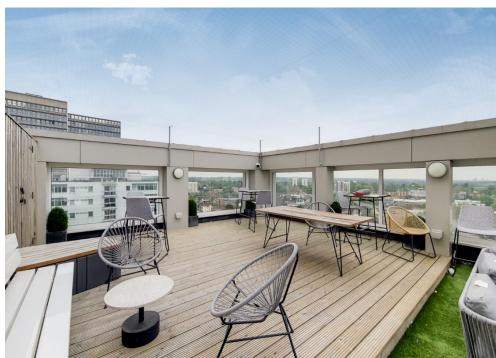

This bright & airy property enjoys a favourable southerly facing aspect to the rear of the building, it boasts a concierge service, and has an ultra-long lease. Residents benefit from a co-working lounge (with free Wi-Fi), a wonderful sky garden, on-site CCTV, and a video-entry system.