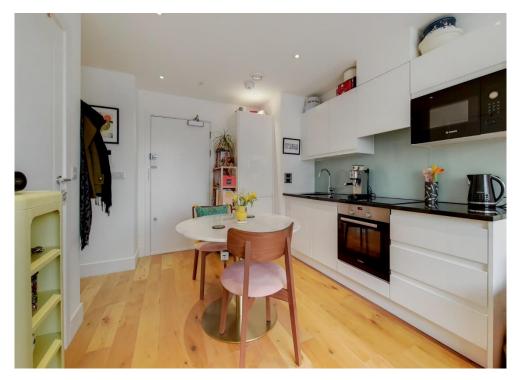

The accommodation comprises a spacious lounge/kitchen with granite worksurfaces, hardwood flooring & integrated appliances, a double bedroom, a utility cupboard, and a contemporary bathroom suite with shower over-bath.