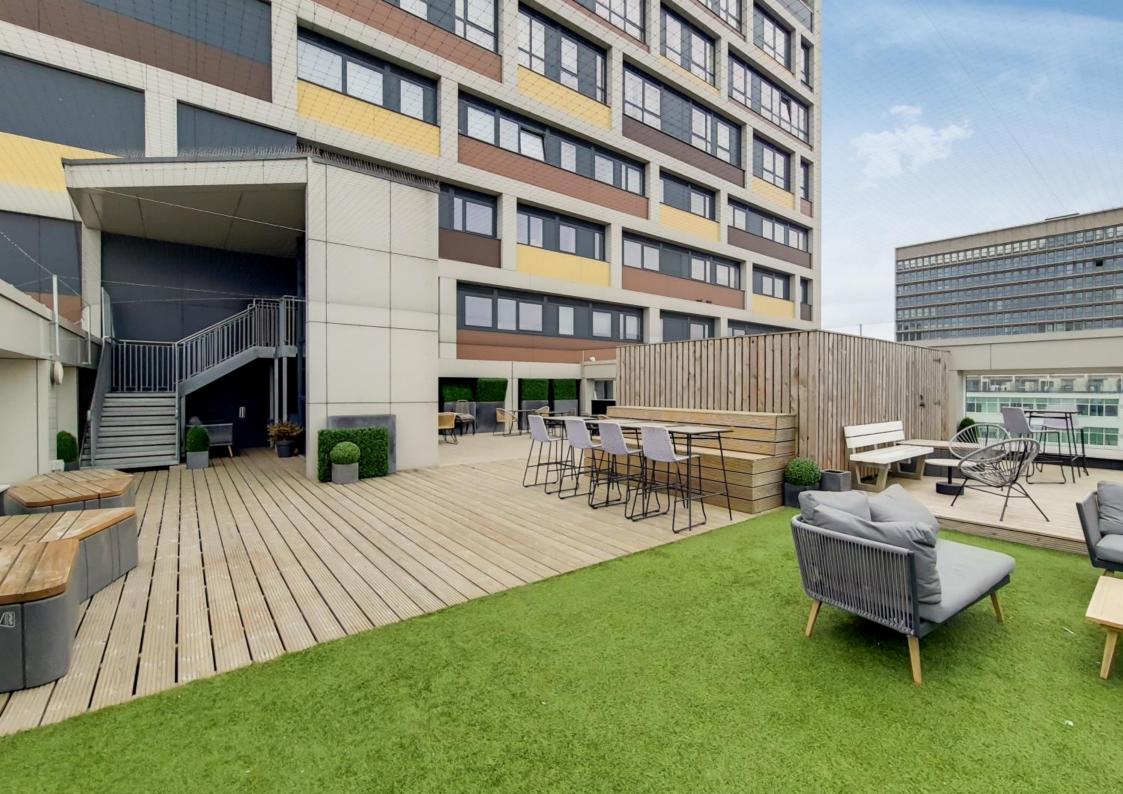

This bright & airy property enjoys a favourable southerly facing aspect to the rear of the building, it boasts a concierge service, and has an ultra-long lease. Residents benefit from a co-working lounge (with free Wi-Fi), a wonderful sky garden, on-site CCTV, and a video-entry system.