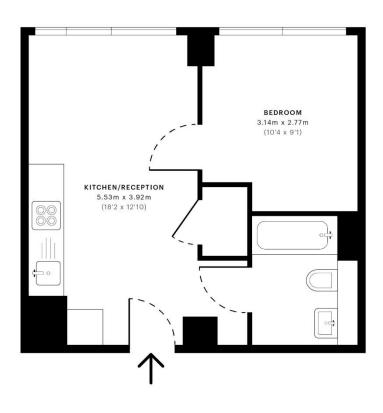

- Second Floor

IPMS 38 RESIDENTIAL 32.40 sqm / 348.75 sqft IPMS 3C RESIDENTIAL 31.38 sqm / 337.77 sqft

SPEC ID 62665afb7f055a0dc9d98690

- ONE DOUBLE BEDROOM APARTMENT
- ❖ 2ND FLOOR TO THE REAR OF THE BUILDING
- ❖ WONDERFULLY LIGHT SOUTH FACING ASPECT
- ❖ EXCEPTIONALLY WELL PRESENTED
- \* RESIDENTS SKY GARDEN
- \* RESIDENTS CO-WORKING ROOM/LOUNGE
- CONCIERGE SIX DAYS A WEEK
- ULTRA LONG LEASE
- **\*** EXCELLENT TRANSPORT LINKS
- \* EPC EER C

The accommodation comprises a spacious lounge/kitchen with granite worksurfaces, hardwood flooring & integrated appliances, a double bedroom, a utility cupboard, and a contemporary bathroom suite with shower over-bath.